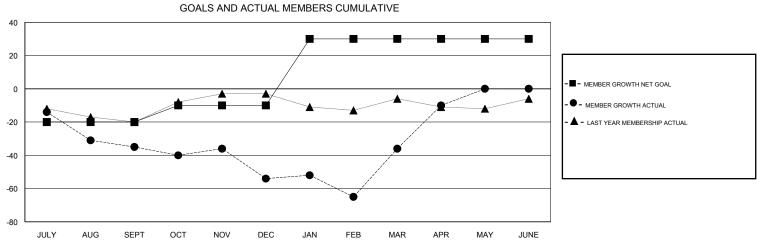

## District 27 A1

Results as of: 04/30/2019

8

## **OPEN LOCATION WISCONSIN GMT CA** Clubs Members RESULTS FOR 2018-2019 RESULTS FOR 2018-2019 NEW CLUB GOAL NEW CLUBS DROPPED CLUBS MEMBER GROWTH NET MEMBER GROWTH DROPPED QUARTER QUARTER GOAL ACTUAL MEMBERS ACTUAL (including transfers) 0 0 0 -20 35 63 JULY/AUG/SEPT JULY/AUG/SEPT 0 10 41 58 OCT/NOV/DEC OCT/NOV/DEC 1 0 40 66 43 JAN/FEB/MAR JAN/FEB/MAR